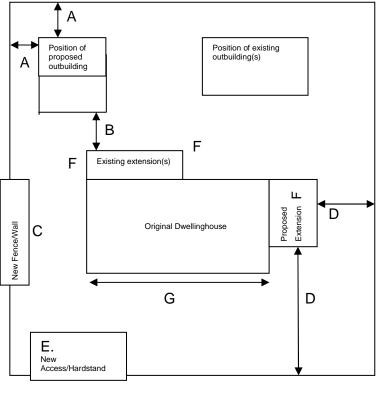

## Sketch Plan

Please provide your own sketch based on the level of information in the example shown. All measurements to be metric:

## PLEASE NOTE: this is a guideline only and should not be copied

Indicate all roads/footpaths to boundaries

- A. Show distance between proposed outbuilding and the property boundaries.
- B. Show distance between proposed outbuilding and the existing dwelling
- C. Position and height of boundary fence/wall (if one is proposed) stating if it will be a retaining wall.
- D. Show distance between proposed extension and the property boundaries
- E. Position of New Access/Hardstanding (if one is proposed) including details of surface material.
- F. Position of any trees that may be affected
- G. Width of original house