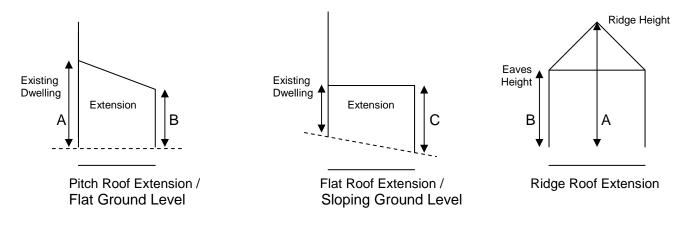

Example of **external** roof measurement required (height). Please also illustrate the ground levels using a dashed line (as shown below):